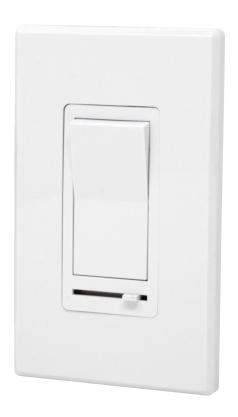

## **3-Way Dimmer Switch**

### **Features**

- 3-Way or Single Pole circuit
- 120V AC Input, 60Hz, 5A
- Uses Adjustment Wheel to Eliminate Flicker when using with LED Lamps & Fixtures
- Includes Cover Plate and Mounting Hardware

### **Available Finishes**

White

w/ White Cover Plate

Adjustment Wheel

To eliminate flicker when using with LED

Single Pole

Controls light(s)
from one location

3-Way

Controls light(s)
from two locations

| Finish | Dimensions   | Compatibility                            | Model No.     | Product ID No. |
|--------|--------------|------------------------------------------|---------------|----------------|
|        | 2.75" x 4.5" | 120w LED, 120w CFL,<br>240w Incandescent | B33UNILEDDIMW | .3441558       |