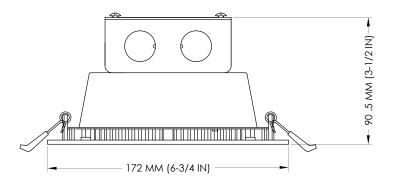

#### **UL-LED-USDLDW06-WT**

- 12W
- 2700K/3000K/4000K
- CRI >80
- 750 Lumens
- · Recessed, Wires Directly to Junction Box
- TRIAC Dimmable
- 120V AC Input
- L70 Lifetime >50,000 hrs.
- Dimensions: 6-3/4"L x 6-3/4"W x 3-1/2"H
- Finish: White
- Mounting Accessories & 3 x 3-Lever WAGO Connectors Included