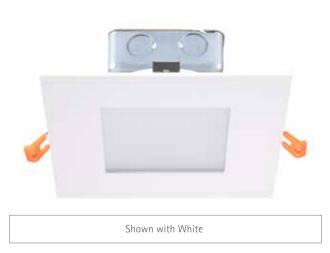

#### **UL-LED-USDLDW06-WT**

- 12W
- 2700K/3000K/4000K
- CRI >80
- 750 Lumens
- · Recessed, Wires Directly to Junction Box
- TRIAC Dimmable
- 120V AC Input
- L70 Lifetime >50,000 hrs.
- Dimensions: 6-3/4"L x 6-3/4"W x 3-1/2"H
- Finish: White
- Mounting Accessories & 3 x 3-Lever WAGO Connectors Included