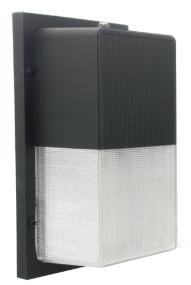

## utility mini outdoor wall pack

## **Features**

• Light Appearance: 5000K

LED

- CRI 80+
- Dusk to Dawn Photocell
- 120V AC Input
- Frequency: 50/60hz
- Lifetime 50,000 Hours
- Mounting Accessories Included

## **Available Finishes**

| wet <b>b</b> |                   | - dusk<br>to dawn |                     | COLOR       |               | 5 year<br>limited<br>warranty* |
|--------------|-------------------|-------------------|---------------------|-------------|---------------|--------------------------------|
| Finish       | Dimensions        | Watts             | Delivered<br>Lumens | Energy Star | Model No.     | Product ID No.                 |
|              | 6" x 10.5" x 4.5" | 15w               | 1050                | Courty J    | B33OSL15W50BK | .3403672                       |