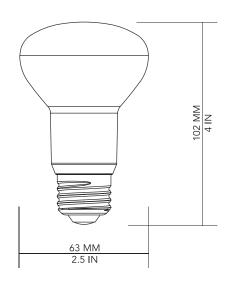

## LED indoor floodlight BR20

## **Features**

- Light Appearance: 3000K, Bright White
- CRI 80+
- Dimmable
- L70 Lifetime: 25,000 hrs
- Life: 22 years (based on 3hrs/day)

| Watts | Replacement<br>Watts | Light<br>Appearance | Lumens | Estimated<br>Energy Cost | Model No.            | Product ID No. |
|-------|----------------------|---------------------|--------|--------------------------|----------------------|----------------|
| 8w    | 40w                  | 3000K               | 600    | \$0.96/year*             | B33BR208W30FRE26D    | .3372823       |
| 8w    | 40w                  | 3000K               | 600    | \$0.96/year*             | B33BR208W30FRE26D3PK | .3403660       |