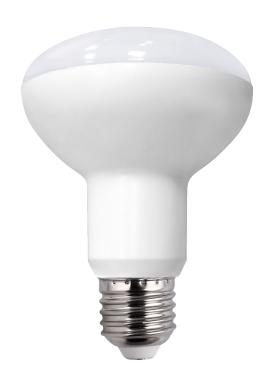

## LED indoor floodlight BR20

## **Features**

- Light Appearance: 3000K, Bright White
- CRI 80+
- Dimmable
- L70 Lifetime: 25,000 hrs
- Life: 22 years (based on 3hrs/day)

| Watts | Replacement<br>Watts | Light<br>Appearance | Lumens | Estimated<br>Energy Cost | Model No.            | Product ID No. |
|-------|----------------------|---------------------|--------|--------------------------|----------------------|----------------|
| 8w    | 40w                  | 3000K               | 600    | \$0.96/year*             | B33BR208W30FRE26D    | .3372823       |
| 8w    | 40w                  | 3000K               | 600    | \$0.96/year*             | B33BR208W30FRE26D3PK | .3403660       |