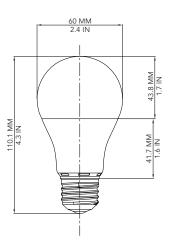

## LED general purpose A19

## **Features**

- Light Appearance: 2700K, Soft White
- CRI 80+
- Non Dimmable
- Frosted
- L70 Lifetime: 10,000 hrs
- Life: 9 years (based on 3hrs/day)

| Watts | Replacement<br>Watts | Light<br>Appearance | Lumens | Estimated<br>Energy Cost | Model No.         | Product ID No.  |
|-------|----------------------|---------------------|--------|--------------------------|-------------------|-----------------|
| 6w    | 40w                  | 2700K               | 470    | \$0.72/year*             | B33A196W27FRE26ND | .3373673        |
| 9w    | 60w                  | 2700K               | 810    | \$1.08/year*             | B33A199W27FRE26ND | .3373674        |
|       |                      |                     |        | RoHS                     |                   | year<br>limited |